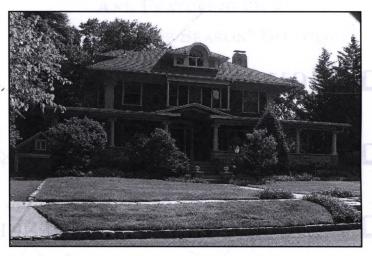

# 1011 MINISINK WAY

The Harrison home, located at 1011 Minisink Way in Westfield, was built in 2011 by Mrs. Anastasia Harrison, an environmentally-conscious architect. Her goal was to build a home for her family that achieved high-silver or low gold LEED certification from the U. S. Green Building Council. The construction used recycled, energy-efficient and eco-friendly materials such as a high-tech heating and cooling system, reclaimed lumber for floors and ceilings and reused antique windows and a staircase. This environmentally "green" home features show the owner's dedication to leaving a minimal environmental footprint.

Recycled materials from nature will be used to enhance the "Enchanted Holiday" theme of the club's decorations. Pine cones, twigs, mushrooms, and birds will take on a silver sparkle. The kitchen will feature wreaths and a topiary using fruits and vegetables. Mercury glass balls in both silver and turquoise will complete the look throughout the home.