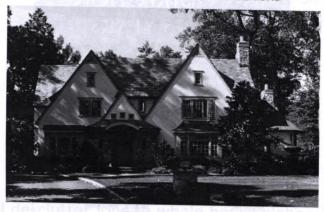

# 210 SOUTH EUCLID AVENUE

The Jaruzelski home, located at 210 South Euclid Avenue in Westfield, is a colonial in the revival shingle style, built in 1906 by Walter J. Lee, a real estate developer and publisher of The Westfield Leader. The current owners purchased the property from Mr. Lee's daughter-in-law in nearly its original condition. Working with Architect Barbara Vincentsen, the Jaruzelski's renovated, restored and expanded the house. The house has won the Great American Home Award from the National Trust for Historic Preservation, and award from the Westfield Historic Preservation Commission and was featured in Old House Journal and Preservation Magazine, this colonial revival is a shingle style home, popular at the turn of the century. The handsome interior combines classical as well as arts and crafts elements.

"A Visit to Old Westfield" will be the Deck the Halls Holiday House Tour theme for this Victorian Era home. At this home, visitors will be charmed by the beautiful holiday tree decorated with hand-made ornaments made from copies of the long-time local newspaper. Topiaries, unique floral designs and lush evergreens will bring this lovely home an aura of Christmases long ago.