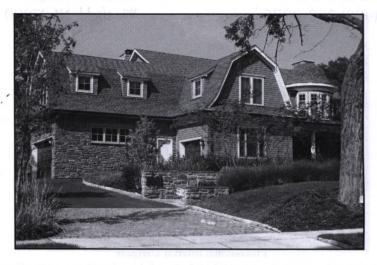

# 1011 MINISINK WAY

The Harrison home, located at 1011 Minisink Way in Westfield, was built in 2011 by Mrs. Anastasia Harrison, an environmentally-conscious architect. Her goal was to build a home for her family that achieved high-silver or low gold LEED certification from the U. S. Green Building Council. The construction used recycled, energy-efficient and eco-friendly materials such as a high-tech heating and cooling system, reclaimed lumber for floors and ceilings and reused antique windows and a staircase. This environmentally "green" home features show the owner's dedication to leaving a minimal environmental footprint.