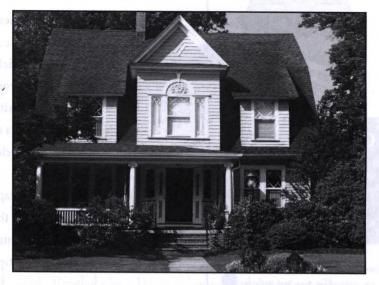

# 625 Westfield Avenue

The Toricollo home is located at 625 Westfield Avenue in Westfield. Beveled glass, Doric columns, and American Chestnut wood highlight this 1905 shingle-clad neoclassical home. This home features a wrap-around porch with iconic columns and a unique entryway with a full beveled glass door, elegant leaded glass sidelights and an outstanding leaded glass elliptical transom. All of the wood detailing on the first floor, including door and window casings, baseboard moldings, doors, and the staircase are of American Chestnut, which is now extinct due to blight in the early part of the 20th century. Large windows with striking diamond patterned panes light up an interior and are highlighted with impressive woodwork, railings, and stained glass. The home has been restored and decorated in a manner that preserves its charm.

"Birch with a Twist of Moss" is the theme of the decorations throughout this stately home. Guests will notice the club's use of unique containers, the presence of sparkle and reflections, and seasonal fruits, as well as birch and moss. The living room will have a handmade terrarium as one of the many exceptional designs. A highlight is sure to be the music room with a large pot et fleur as a centerpiece and decorative trees made of sheet music. In keeping with the feeling of the home, the seasonal color palette will center on lavender and Clementine orange touches that will enhance the